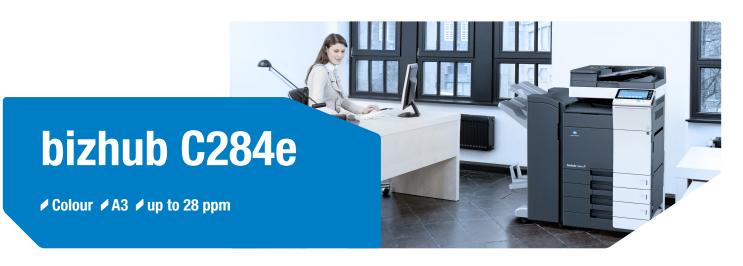

#### **COPIER SPECIFICATIONS**

| Copy/print speed A4 (mono/colour) | Up to 28 ppm    |
|-----------------------------------|-----------------|
| Copy/print speed A3               | Up to 14 ppm    |
| (mono/colour)                     |                 |
| 1st copy out time A4              | 5.9/7.7 sec.    |
| (mono/colour)                     |                 |
| Warm-up time                      | Approx. 20 sec. |
| Copy resolution                   | 600 x 600 dpi   |