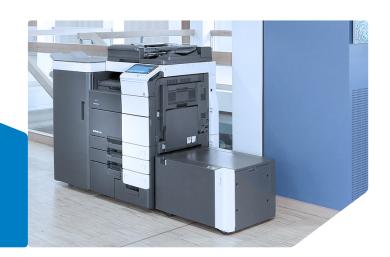

|
|-----------------|-----------------------------------------------------------|
| Scan resolution | Max.: 600 x 600 dpi                                       |
| File formats    | JPEG; TIFF; PDF; PDF/A 1a and 1b (optional); Compact PDF; |
|                 | encrypted PDF; searchable PDF (optional); XPS;            |
|                 | compact XPS; PPTX; searchable PPTX (optional);            |
|                 | searchable DOCX/XLSX (optional)                           |

| Fax standard     | Super G3 (optional)                               |
|------------------|---------------------------------------------------|
| Fax transmission | Analogue; i-Fax; Colour i-Fax (RFC3949-C); IP-Fax |
| Fax resolution   | Max.: 600 x 600 dpi (ultra-fine)                  |



# bizhub 654e



#### Functionality



Copying



Printing



Scanning



Faxing



#### Finishing functionalities









Corner stapling



Two-point stapling





Duplex







mixplex/ mixmedia









Booklet

Offset

Z-fold

Ranner printing

#### SYSTEM SPECIFICATIONS

Technical specifications

| System memory        | 2,048 MB (standard)                                          |
|----------------------|--------------------------------------------------------------|
| System hard disk     | 250 GB (standard)                                            |
| Interface            | 10/100/1,000-Base-T Ethernet; USB 2.0                        |
| Paper size           | A6-SRA3; customised paper sizes;                             |
|                      | banner paper max. 1,200 x 297 mm