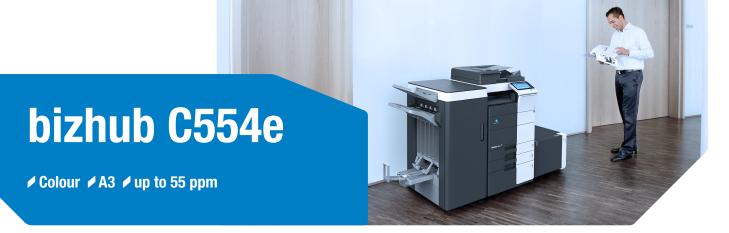

#### **COPIER SPECIFICATIONS**

| Copy/print speed A4 (mono/colour) | Up to 55 ppm    |
|-----------------------------------|-----------------|
| Copy/print speed A3               | Up to 27 ppm    |
| (mono/colour)                     |                 |
| 1st copy out time A4              | 4.1/4.6 sec.    |
| (mono/colour)                     |                 |
| Warm-up time                      | Approx. 22 sec. |
| Copy resolution                   | 600 x 600 dpi   |

#### PRINTER SPECIFICATIONS

| Print resolution | 1,800 x 600 dpi<br>1,200 x 1,200 dpi |
|------------------|--------------------------------------|
| Page description | PCL6 (XL 3.0); PCL5c                 |
| language         | PostScript 3 (CPSI 3016)             |
|                  | XPS                                  |

#### SCANNER SPECIFICATIONS

| Scan speed      | Up to 160 ipm                                             |
|-----------------|-----------------------------------------------------------|
| (mono/colour)   |                                                           |
| Scan resolution | Max.: 600 x 600 dpi                                       |
| File formats    | JPEG; TIFF; PDF; PDF/A 1a and 1b (optional); Compact PDF; |
|                 | encrypted PDF; searchable PDF (optional); XPS; compact    |
|                 | XPS; PPTX; searchable PPTX (optional); searchable DOCX/   |
|                 | XLSX (optional)                                           |

| Fax standard     | Super G3 (optional)                               |
|------------------|---------------------------------------------------|
| Fax transmission | Analogue; i-Fax; Colour i-Fax (RFC3949-C); IP-Fax |
| Fax resolution   | Max.: 600 x 600 dpi (ultra-fine)                  |